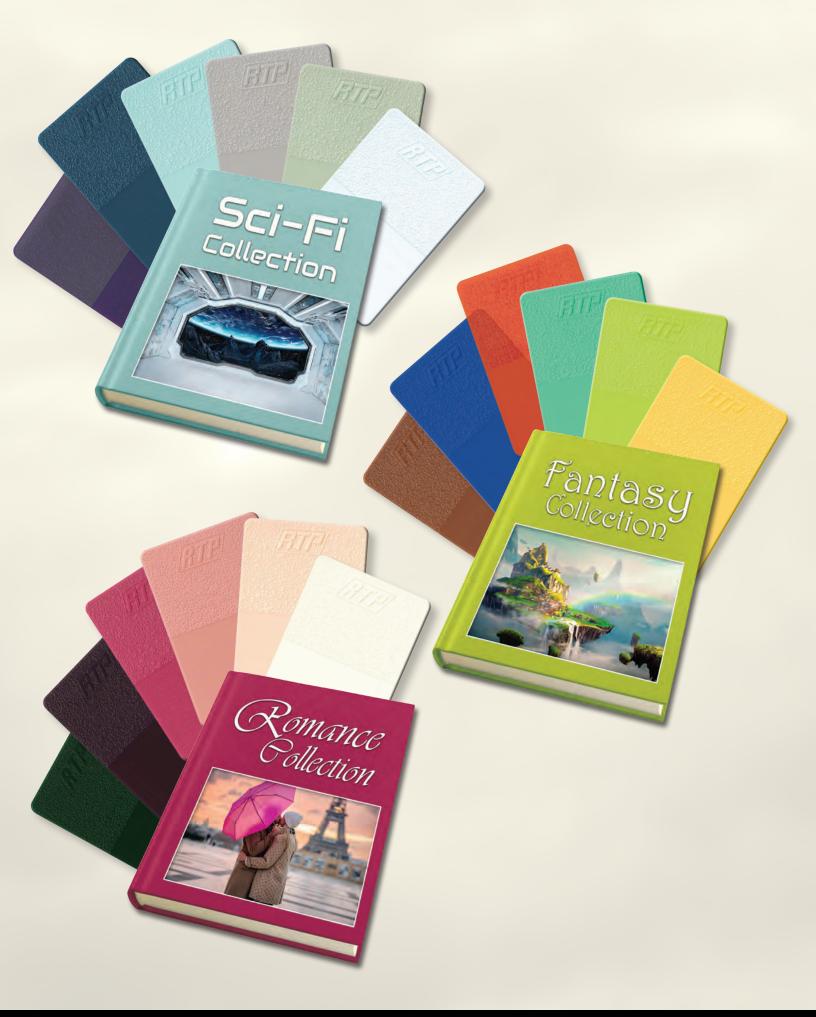

To assist you in finding the perfect colour for your product, we've curated four colour collections based on trending research for 2026, inspired by a love of literature. From the classic hues of Mystery to the fresh tones of Sci-Fi, the bright shades of Fantasy to the soft, sophisticated Romance palette... together, we'll find the perfectly coloured thermoplastic for your product.

## Mystery Collection

The intriguing shades of the Mystery Collection evoke a sense of curiosity and raw strength, making these hues ideally suited for automotive and recreational vehicle interiors.

## Sci-Fi Collection

Inspired by the wonders of space and technology, the Sci-Fi Collection provides a spectrum of neutral colours for electronics, medical device housings, and wearables.

HUEFORIA - Colour Development Team of RTP Company

Droid S-600614 MB 4% / Polycarbonate (PC)

Collection

Bring excitement to toys, sporting goods, and entertainment accessories with the bright tones and special effects of the Fantasy Collection.

Fantasy

Treasure S-46356 MB 4% / Polycarbonate (PC)