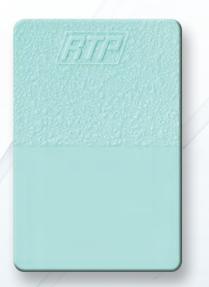

## Sci-Fi Collection

Inspired by the wonders of space and technology, the Sci-Fi Collection provides a spectrum of neutral colours for electronics, medical device housings, and wearables.

HUEFORIA - Colour Development Team of RTP Company

Dark Matter S-710103 MB 4% / Polycarbonate (PC)

Replicant S-581343 MB 4% / Polycarbonate (PC)

Lightyear S-710102 MB 4% / Polycarbonate (PC)

Interstellar S-903940 MB 4% | Polycarbonate (PC) Transparent , Sparkle Mist Force Field S-207232 MB 4% / Polycarbonate (PC)