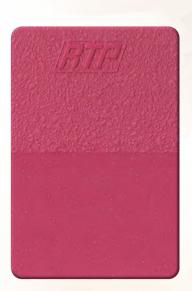

Trench Coat S-46354 MB 4% / Polypropylene (PP)

Murky S-600613 MB 2% / Polypropylene (PP)

Illuminati S-903939 MB 8% 1 Polypropylene (PP) Pearlescent

Intrigue S-782038 MB 4% / Polypropylene (PP)

Escape Room S-710101 MB 2% | Polypropylene (PP)

Cloak S-809925 MB 2% / Polypropylene (PP)

## Mystery Collection

The intriguing shades of the Mystery Collection evoke a sense of curiosity and raw strength, making these hues ideally suited for automotive and recreational vehicle interiors.