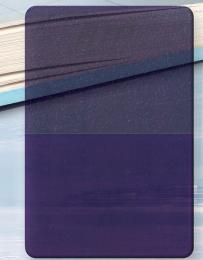

## Mystery Collection

The intriguing shades of the Mystery Collection evoke a sense of curiosity and raw strength, making these hues ideally suited for automotive and recreational vehicle interiors.

Trench Coat S-46354 MB 4% / Polypropylene (PP)

Murky S-600613 MB 2% / Polypropylene (PP)

Illuminati S-903939 MB 8% 1 Polypropylene (PP) Pearlescent

Intrigue S-782038 MB 4% / Polypropylene (PP)

Escape Room S-710101 MB 2% | Polypropylene (PP)

Cloak S-809925 MB 2% / Polypropylene (PP)