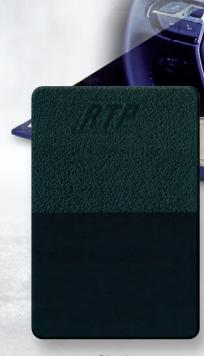

Trench Coat S-46354 MB 4% / Polypropylene (PP)

Murky S-600613 MB 2% / Polypropylene (PP)

Illuminati S-903939 MB 8% 1 Polypropylene (PP) Pearlescent

Intrigue S-782038 MB 4% / Polypropylene (PP)

Escape Room S-710101 MB 2% | Polypropylene (PP)

Cloak S-809925 MB 2% / Polypropylene (PP)