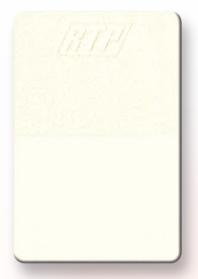

## Sci-Fi Collection

Inspired by the wonders of space and technology, the Sci-Fi Collection provides a spectrum of neutral colours for electronics, medical device housings, and wearables.

HUEFORIA - Colour Development Team of RTP Company

Dark Matter S-710103 MB 4% / Polycarbonate (PC)

Replicant S-581343 MB 4% / Polycarbonate (PC)

Lightyear S-710102 MB 4% / Polycarbonate (PC)

Interstellar S-903940 MB 4% | Polycarbonate (PC) Transparent , Sparkle Mist Force Field S-207232 MB 4% / Polycarbonate (PC)