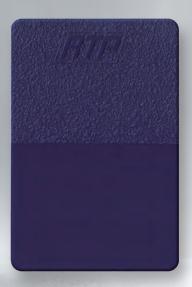

Trench Coat S-46354 MB 4% / Polypropylene (PP)

Murky S-600613 MB 2% / Polypropylene (PP)

Illuminati S-903939 MB 8% 1 Polypropylene (PP) Pearlescent

Intrigue S-782038 MB 4% / Polypropylene (PP)

Escape Room S-710101 MB 2% | Polypropylene (PP)

Cloak S-809925 MB 2% / Polypropylene (PP)