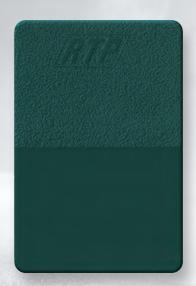

Trench Coat S-46354 MB 4% / Polypropylene (PP)

Murky S-600613 MB 2% / Polypropylene (PP)

Illuminati S-903939 MB 8% 1 Polypropylene (PP) Pearlescent

Intrigue S-782038 MB 4% / Polypropylene (PP)

Escape Room S-710101 MB 2% | Polypropylene (PP)

Cloak S-809925 MB 2% / Polypropylene (PP)