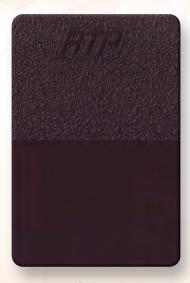

Trench Coat S-46354 MB 4% / Polypropylene (PP)

Murky S-600613 MB 2% / Polypropylene (PP)

Illuminati S-903939 MB 8% 1 Polypropylene (PP) Pearlescent

Intrigue S-782038 MB 4% / Polypropylene (PP)

Escape Room S-710101 MB 2% | Polypropylene (PP)

Cloak S-809925 MB 2% / Polypropylene (PP)

## Mystery Collection

The intriguing shades of the Mystery Collection evoke a sense of curiosity and raw strength, making these hues ideally suited for automotive and recreational vehicle interiors.