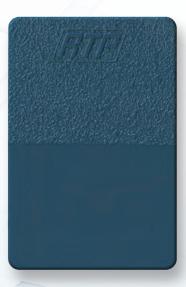

## Mystery Collection

The intriguing shades of the Mystery Collection evoke a sense of curiosity and raw strength, making these hues ideally suited for automotive and recreational vehicle interiors.

Trench Coat S-46354 MB 4% / Polypropylene (PP)

Murky S-600613 MB 2% / Polypropylene (PP)

Illuminati S-903939 MB 8% 1 Polypropylene (PP) Pearlescent

Intrigue S-782038 MB 4% / Polypropylene (PP)

Escape Room S-710101 MB 2% | Polypropylene (PP)

Cloak S-809925 MB 2% / Polypropylene (PP)