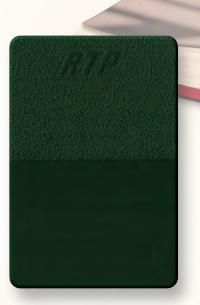

Trench Coat S-46354 MB 4% / Polypropylene (PP)

Murky S-600613 MB 2% / Polypropylene (PP)

Illuminati S-903939 MB 8% 1 Polypropylene (PP) Pearlescent

Intrigue S-782038 MB 4% / Polypropylene (PP)

Escape Room S-710101 MB 2% | Polypropylene (PP)

Cloak S-809925 MB 2% / Polypropylene (PP)

## Mystery Collection

The intriguing shades of the Mystery Collection evoke a sense of curiosity and raw strength, making these hues ideally suited for automotive and recreational vehicle interiors.