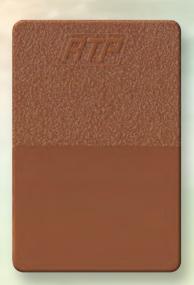

Trench Coat S-46354 MB 4% / Polypropylene (PP)

Murky S-600613 MB 2% / Polypropylene (PP)

Illuminati S-903939 MB 8% 1 Polypropylene (PP) Pearlescent

Intrigue S-782038 MB 4% / Polypropylene (PP)

Escape Room S-710101 MB 2% | Polypropylene (PP)

## Mystery Collection

The intriguing shades of the Mystery Collection evoke a sense of curiosity and raw strength, making these hues ideally suited for automotive and recreational vehicle interiors.