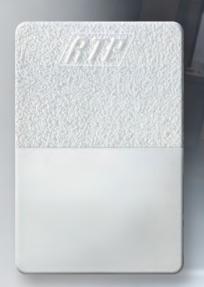

Trench Coat S-46354 MB 4% / Polypropylene (PP)

Murky S-600613 MB 2% / Polypropylene (PP)

Illuminati S-903939 MB 8% 1 Polypropylene (PP) Pearlescent

Intrigue S-782038 MB 4% / Polypropylene (PP)

Escape Room S-710101 MB 2% | Polypropylene (PP)

Cloak S-809925 MB 2% / Polypropylene (PP)